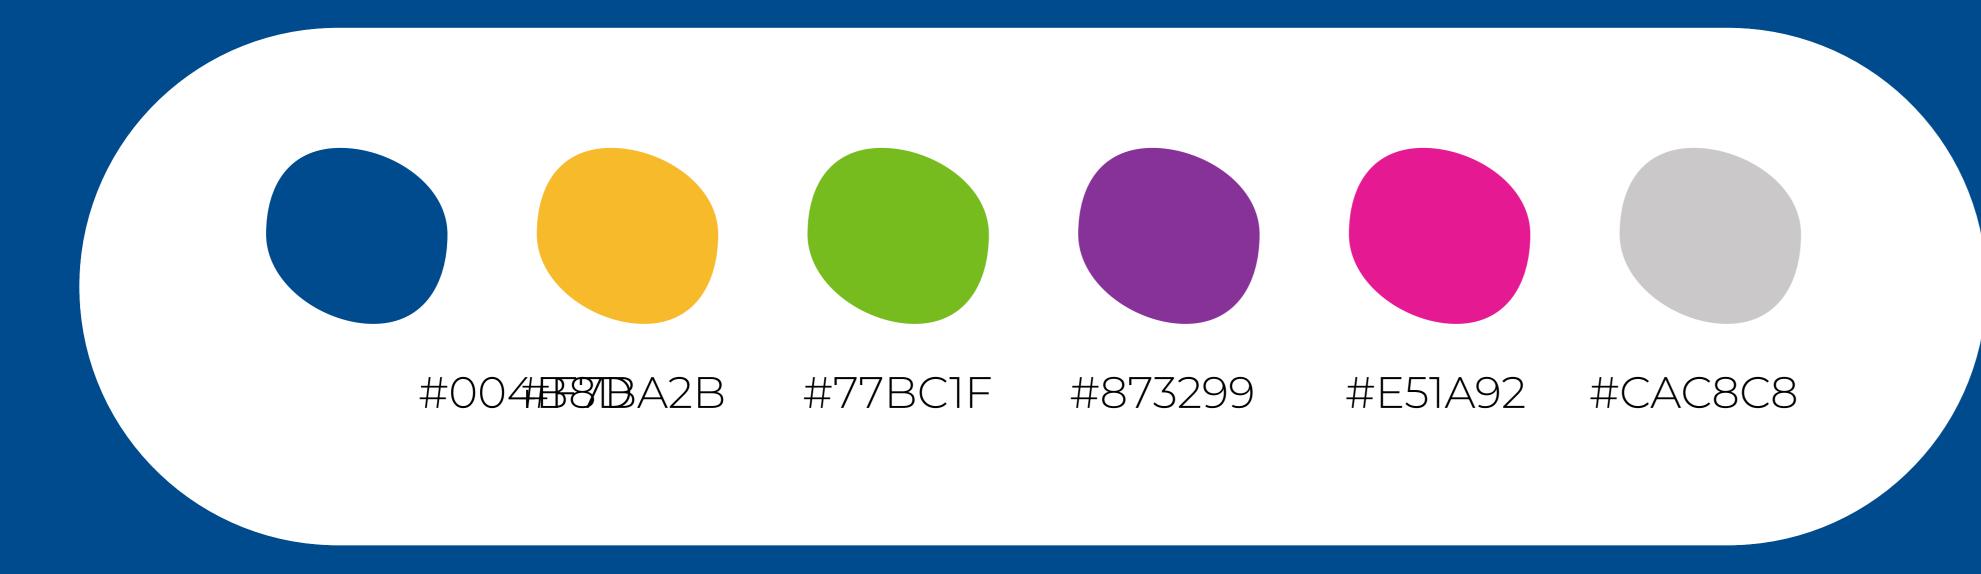

## Colors Basically our box of crayons

#### Our Brand Colors

Our brand consists of 6 main colors - all to be used as solids and can be used in some cases as gradients

#### Accessibility

In order to ensure that all of our materials are readable, with regards to color, we consistently use a blue or white background for all of our materials.