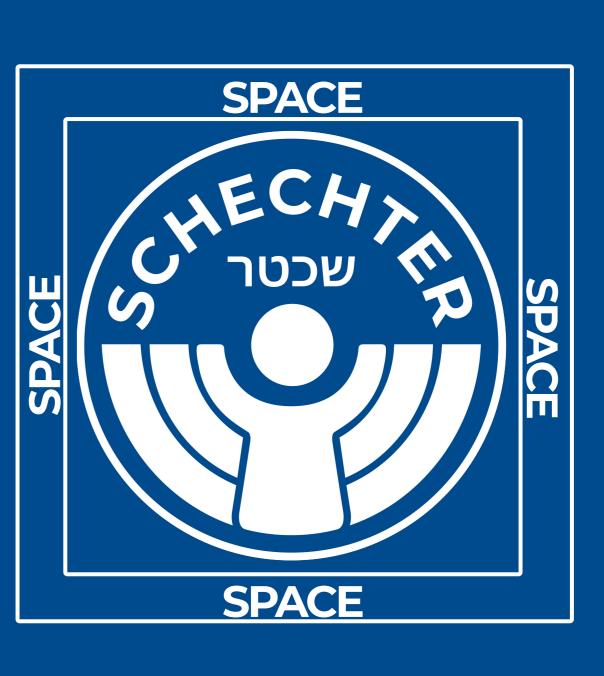

#### The Logomark

- Refers to SCHECHTER, the full school not the grade levels
- · The logo is always blue and white
- · This logo should be used on any invitations, printed materials, and for all-school events
- Always use the logo files provided in the shared marketing assets folder
- When using on any color background, use the white outlined logos
- There should always be significant space between the logo mark and text or additional images